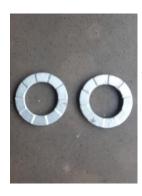

## D. ATTENTION!!!!!!!!

There are "Nord Lock" locking washers on the star knob. They must always be secured onto the star knob so that they cannot vibrate free when driving.

The Nord Lock locking washers consist of 2 disks that must be installed with the inside towards each other.

You can see the inside of the washers on the photo below.

You can see the outside of the washers on the photo below.