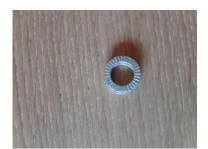

## D. ATTENTION!!!!!!!!

There are "Nord Lock" locking washers on the star knob. They must always be secured onto the star knob so that they cannot vibrate free when driving.

The Nord Lock locking washers consist of 2 disks that must be installed with the inside towards each other.

You can see the inside of the washers on the photo below.

You can see the outside of the washers on the photo below.