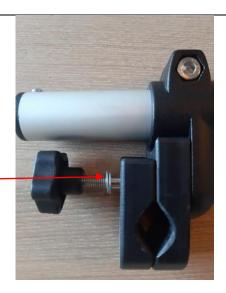

## D. ATTENTION!!!!!!!!

There are "Nord Lock" locking washers on the star knob. They must always be secured onto the star knob so that they cannot vibrate free when driving.

The Nord Lock locking washers consist of 2 disks that must be installed with the inside towards each other.