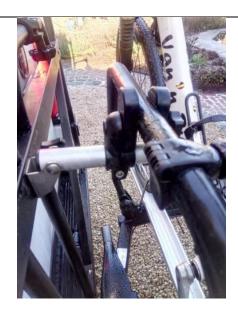

You can also remove the clamp from the tube and turn it around with the star knob pointing to the inside.

You can therefore adjust the position of the clamp in various ways on the bike carrier that you are installing on the Van'n Bike.

When the correct position has been determined, you can position the clamp with "grippers" around the bracket of the bike carrier and tighten it by using the star knob.